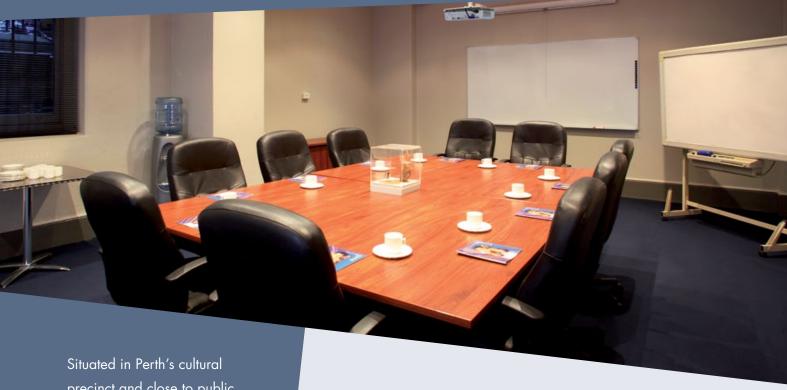

# Woodward MEETING ROOM

Situated in Perth's cultural precinct and close to public transport facilities and the CBD, the Western Australian Museum — Perth offers the perfect central location for your event.

### The WOODWARD MEETING ROOM

is suitable for corporate meetings, strategic planning days and workshops.

#### CAPACITY

10 boardroom

#### TECHNICAL FACILITIES INCLUDE

- Projector
- Screen
- Electric whiteboard
- DVD player