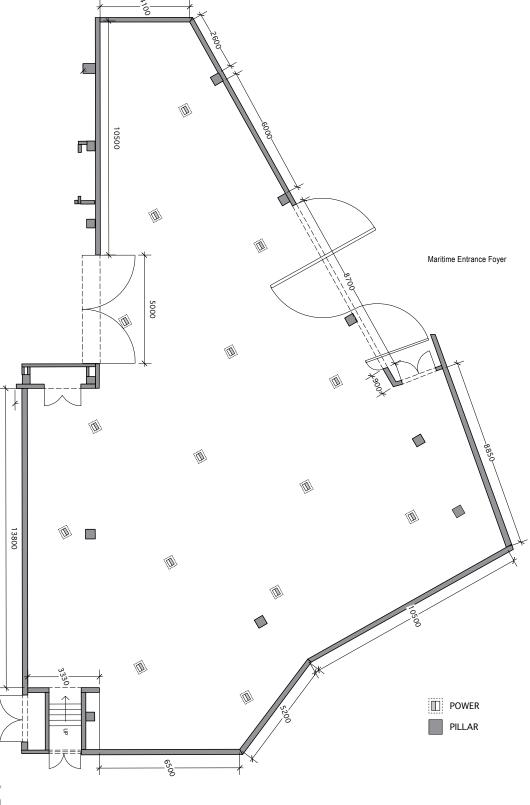

## Western Australian MARITIME MUSEUM

DIMENSIONS

Area: 439m² Ceiling Height: 5.6m

museum.wa.gov.au