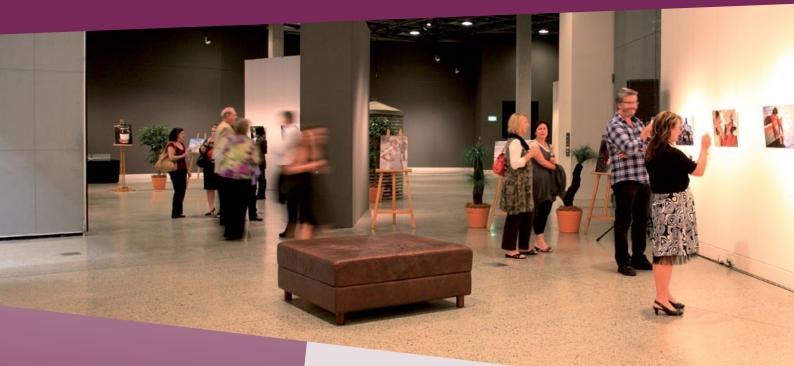

## The TEMPORARY EXHIBITION GALLERY,

located adjacent to the Maritime Entrance Foyer, is an extraordinary space for exhibitions, art shows, expos, performances, gala dinners and cocktail events.

The venue is a versatile gallery-style space, with polished concrete floors, high ceilings and architectural angles.

The TEMPORARY EXHIBITION GALLERY can be expanded out to the Maritime Entrance Foyer, creating a space for a cocktail event for up to 600 guests.

The space will be available at various times during the year, sometimes as a blank canvas and, on other occasions, displaying a feature exhibition.