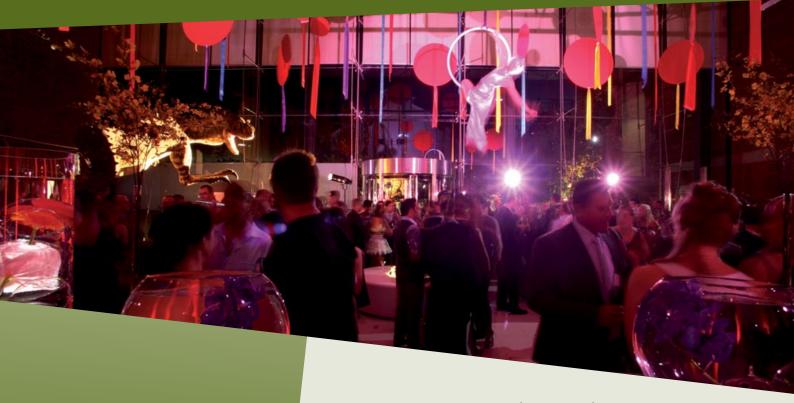

## HACKETT HALL FOYER

HACKETT HALL FOYER is the spectacular entrance to the Western Australian Museum – Perth.

An extraordinary design, its towering glass atrium is sharply contrasted against the tranquil backdrop of the Museum's original historic buildings.

HACKETT HALL FOYER is suitable for a variety of events, including audio visual presentations, product launches, cocktail functions, formal dinners and corporate events.

Located in the heart of the Perth Cultural Centre this sophisticated venue sets the calibre for all occasions, making your event one your guests will remember.