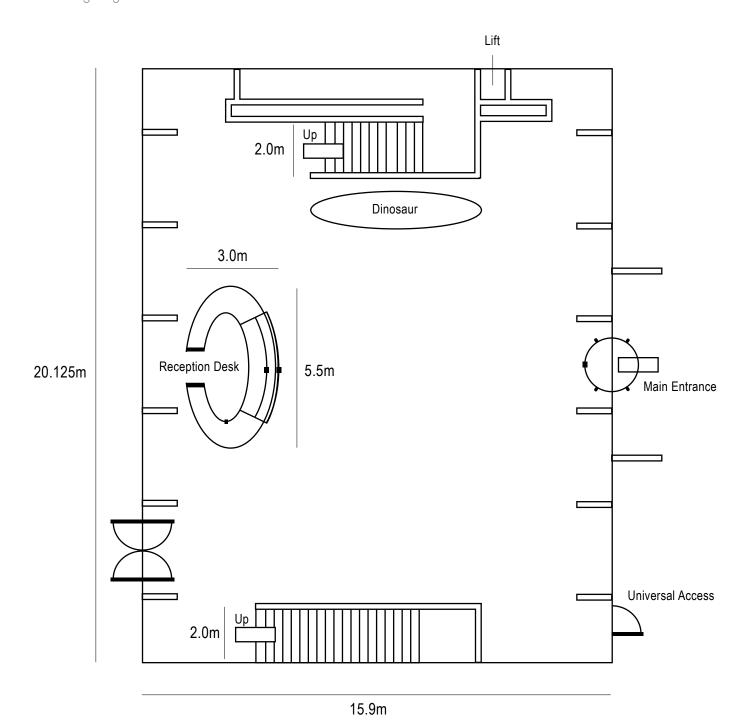

# HACKETT HALL FOYER



HACKETT HALL FOYER is the spectacular entrance to the Western Australian Museum – Perth.

An extraordinary design, its towering glass atrium is sharply contrasted against the tranquil backdrop of the Museum's original historic buildings.

HACKETT HALL FOYER is suitable for a variety of events, including audio visual presentations, product launches, cocktail functions, formal dinners and corporate events.

Located in the heart of the Perth Cultural Centre this sophisticated venue sets the calibre for all occasions, making your event one your guests will remember.

## CAPACITY

70 banquet, 170 cocktail style

## **INFORMATION & BOOKINGS**

Telephone: (08) 9431 8323

Email: venuehire@museum.wa.gov.au







## DIMENSIONS

Area: approximately 320m² Ceiling Height: 10m